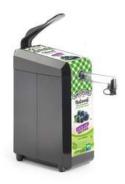

## AFHGRPDISP SMUCKER'S NATURAL GRAPE DISPENSER

Delight guests with the convenience of portion control spreads without all the waste. Smucker's® 10.5lb Natural Pouches fit within the branded Smucker® dispenser to easily serve individual portions of the spreads guests love while limiting waste. This dispenser allows for preset portioning of 1/2, ¾ or 1-oz. The closed system prevents air and contaminants from reaching the product. A clean pump solution reduces sticky hands, gloves and the need for utensils to handle the product.