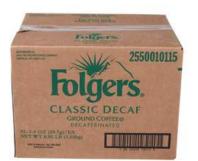

# 2550010115 FOLGERS, DECAFFEINATED CLASSIC ROAST, 1.4 OZ. FRACTION PACK, 92 CASE COUNT

Folgers Classic Roast Decaf is a medium roast coffee carefully crafted with the world's richest and most aromatic beans delivering rich flavor without the caffeine. Convenient fraction packs are premeasured and ready for your commercial coffee brewer. The rich flavor of Folgers is more than just coffee - it's tradition. Folgers satisfies guests with the taste they love in a variety of convenient formats.

# CASE SPECIFICATIONS

| GTIN       | 10025500101153 | Case Gross Weight | 10.107lb |
|------------|----------------|-------------------|----------|
| UPC        | 2550010115     | Case Net Weight   | 8.05lb   |
| Pack Size  | 921n           | Cube              | 0.02 cf  |
| Shelf Life | 360            |                   |          |