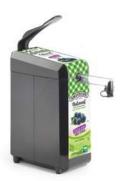

## SMUCKER'S NATURAL GRAPE DISPENSER

Delight guests with the convenience of portion control spreads without all the waste. Smucker's® 10.5lb Natural Pouches fit within the branded Smucker® dispenser to easily serve individual portions of the spreads guests love while limiting waste. This dispenser allows for preset portioning of 1/2, 3¼ or 1-oz. The closed system prevents air and contaminants from reaching the product. A clean pump solution reduces sticky hands, gloves and the need for utensils to handle the product.