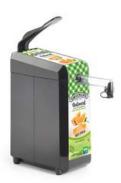

## SMUCKER'S NATURAL ORANGE MARMALADE DISPENSER

Delight guests with the convenience of portion control spreads without all the waste. Smucker's® 10.5lb Natural Pouches fit within the branded Smucker® dispenser to easily serve individual portions of the spreads guests love while limiting waste. This dispenser allows for preset portioning of 1/2, ¾ or 1-oz. The closed system prevents air and contaminants from reaching the product. A clean pump solution reduces sticky hands, gloves and the need for utensils to handle the product.