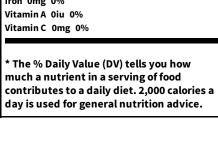

### **PACKAGING AND STORAGE**

Store in a cool, dry place.

| Nutrition Facts                                                             |  |  |  |
|-----------------------------------------------------------------------------|--|--|--|
| Serving Size 1 tsp (4g)                                                     |  |  |  |
| Amount per serving                                                          |  |  |  |
| Calories 15                                                                 |  |  |  |
| % Daily Value *                                                             |  |  |  |
| Total Fat 0g 0%                                                             |  |  |  |
| Saturated Fat 0g 0%                                                         |  |  |  |
| Trans Fat 0g                                                                |  |  |  |
| Cholesterol 0mg 0%                                                          |  |  |  |
| Sodium 0mg 0%                                                               |  |  |  |
| Total Carbohydrates 4g 1%                                                   |  |  |  |
| Dietary Fiber 0g 0%                                                         |  |  |  |
| Total Sugars 4g                                                             |  |  |  |
| Protein 0g                                                                  |  |  |  |
| Calcium 0mg 0%                                                              |  |  |  |
| Iron 0mg 0%                                                                 |  |  |  |
| Vitamin A 0iu 0%                                                            |  |  |  |
| Vitamin C 0mg 0%                                                            |  |  |  |
|                                                                             |  |  |  |
| * The % Daily Value (DV) tells you how much a nutrient in a serving of food |  |  |  |